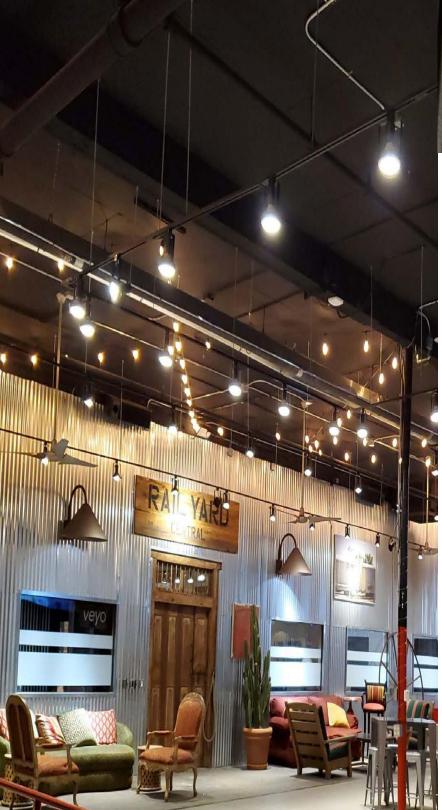

#### About Rail Yard®

- RAIL YARD<sup>®</sup>, located on the edge of downtown Tucson, is an exceptional repurposed 1950s era warehouse including manufacturing, urban executive suites and event space, boasting 16' ceilings.
- Situated across the street from the Southern Pacific Railroad the chic yet highly functional offices feature well-appointed furnishings, state of the art Fiber Optics Internet, the latest Wi-Fi technology with convenient on-site parking.
- The shipping & receiving area is located inside of the north section of the building. Event Space is also located on the north side of the building.
- A small concrete loading dock and steps are located on the south side of the building
- ADA compliant, Fire Sprinkler, Security Cameras & Controlled Entry
- The RAIL YARD<sup>®</sup> name is trademarked and included in the offering.
- Furniture Fixtures & Equipment are included excepting seller's personal items.