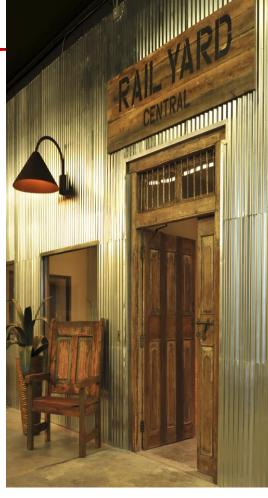

#### About Rail Yard®

- RAIL YARD<sup>®</sup>, located on the edge of downtown Tucson, is an exceptional repurposed 1950s era warehouse including manufacturing, urban executive suites and event space, boasting 16' ceilings.
- Situated across the street from the Southern Pacific Railroad the chic yet highly functional offices feature well-appointed furnishings, state of the art Fiber Optics Internet, the latest Wi-Fi technology with convenient on-site parking.
- The shipping & receiving area is located inside of the north section of the building. Event Space is also located on the north side of the building.
- A small concrete loading dock and steps are located on the south side of the building
- ADA compliant, Fire Sprinkler, Security Cameras & Controlled Entry
- The RAIL YARD<sup>®</sup> name is trademarked and included in the offering.
- Furniture Fixtures & Equipment are included excepting seller's personal items.