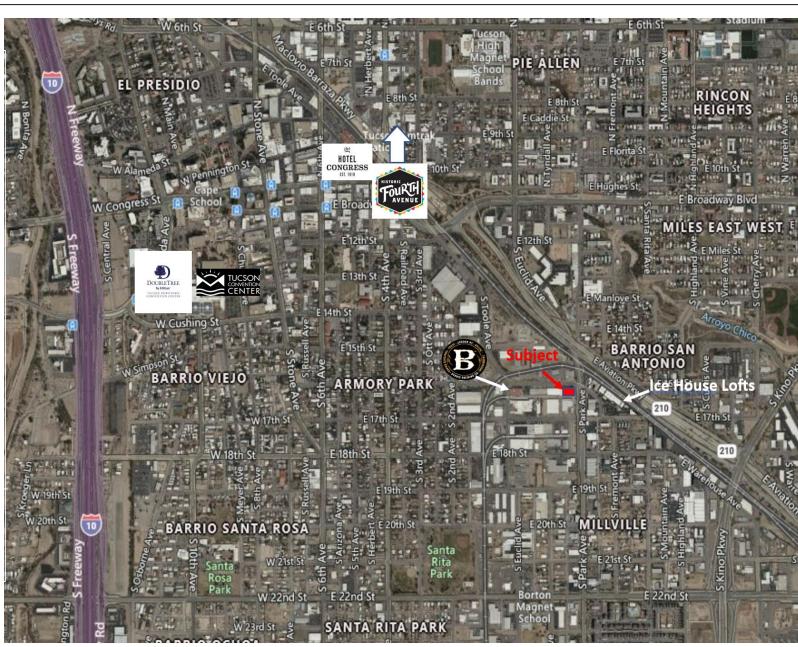

# Rail Yard®

Aerial View:

Strategically located on the eastern edge of Downtown Tucson

Adjacent to the East/West Corridor of Barraza-Aviation Parkway

2 Miles to Interstate 10

•

•

•

•

7 Miles to Tucson International Airport

60 Miles to International Border

No warranty or representation, express or implied, is made to the accuracy or completeness of the information contained herein, and same is submitted subject to errors, omissions, change of price, rental or other conditions, withdrawal without notice, and to any special listing conditions imposed by the property owner(s).